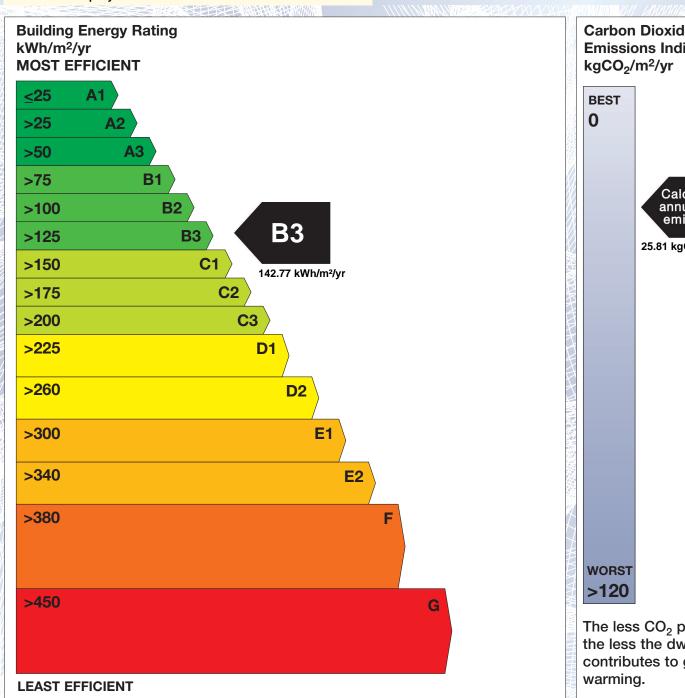

## **Building Energy Rating (BER)**

BER for the building detailed below is:

**B3** 

**Address** APT 1 THE PARK THE CHESNUT ATHLUMNEY WOOD **NAVAN** CO. MEATH Eircode C15R981 104098066 **BER Number** Date of Issue 30/10/2024 Valid Until 30/10/2034 Assessor Number 100056 Assessor Company No 100056

The Building Energy Rating (BER) is an indication of the energy performance of this dwelling. It covers energy use for space heating, water heating, ventilation and lighting, calculated on the basis of standard occupancy. It is expressed as primary energy use per unit floor area per year (kWh/m²/yr).

'A' rated properties are the most energy efficient and will tend to have the lowest energy bills.

Carbon Dioxide (CO<sub>2</sub>) **Emissions Indicator** Calculated annual CO2 emissions 25.81 kgCO<sub>2</sub>/m<sup>2</sup>/yr The less CO<sub>2</sub> produced, the less the dwelling contributes to global