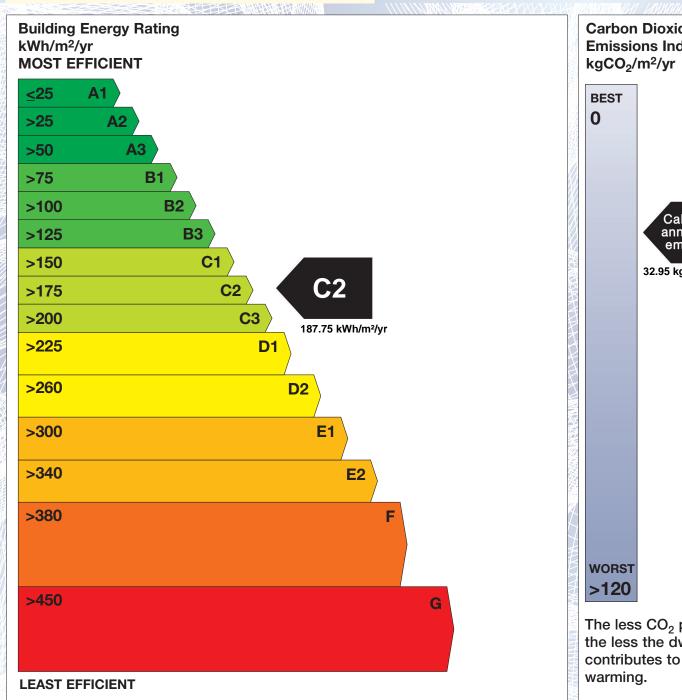

## **Building Energy Rating (BER)**

BER for the building detailed below is:

C<sub>2</sub>

| Address             | 15 GRIANAN<br>WESTBURY<br>LIMERICK<br>CO. LIMERICK |
|---------------------|----------------------------------------------------|
| Eircode             | V94CXD4                                            |
| BER Number          | 117204537                                          |
| Date of Issue       | 21/02/2024                                         |
| Valid Until         | 21/02/2034                                         |
| Assessor Number     | 102316                                             |
| Assessor Company No | 102316                                             |

The Building Energy Rating (BER) is an indication of the energy performance of this dwelling. It covers energy use for space heating, water heating, ventilation and lighting, calculated on the basis of standard occupancy. It is expressed as primary energy use per unit floor area per year (kWh/m²/yr).

'A' rated properties are the most energy efficient and will tend to have the lowest energy bills.

Carbon Dioxide (CO<sub>2</sub>) **Emissions Indicator** Calculated annual CO2 emissions 32.95 kgCO<sub>2</sub>/m<sup>2</sup>/yr The less CO<sub>2</sub> produced, the less the dwelling contributes to global